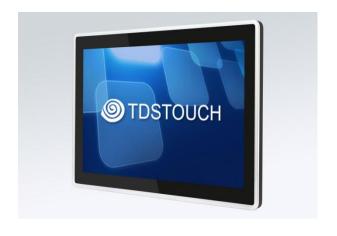

## **TDS1502L 16:9 PCAP**

## Light Bar Touch Monitor

## **Features**

- + Flat appearance design
- + Metal shell, ultra-thin shape
- + Commercial grade LCD, LED backlight
- + Resolution 1920X1080FHD@60Hz
- + 10 point projection capacitive touchscreen
- + There are colored light bars all around
- + COB light bar with soft and even lighting
- + Support remote control and serial port control methods
- + Various marquee modes, Colors and speed can be adjusted
- + Video interface: HDMI+VGA
- + Back VESA wall mounting hole
- + Supports Windows/Android/Linux
- + 2-year warranty