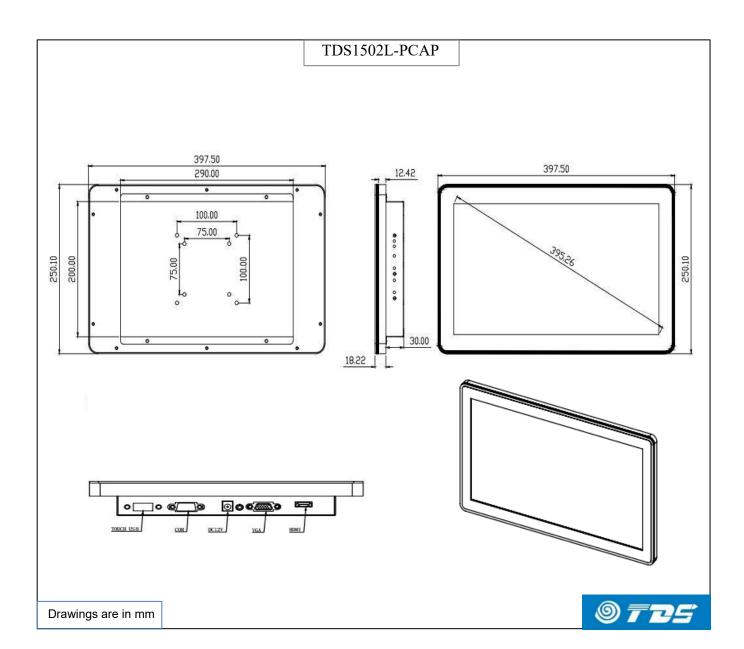

## **Optional**

- No Touch
- Video interface: Display Port
- All-in-one(Built in motherboard)
- Brightness:500-1000nits

| TDS1502L Light bar Touch Monitor Specification |                                                                                                                                                                                |
|------------------------------------------------|--------------------------------------------------------------------------------------------------------------------------------------------------------------------------------|
| Model                                          | 1502L                                                                                                                                                                          |
| Color                                          | Black                                                                                                                                                                          |
| Size                                           | 15.6 inch                                                                                                                                                                      |
| Aspect Ratio                                   | 16:9                                                                                                                                                                           |
| Active Area                                    | 344.16×193.5 (mm)                                                                                                                                                              |
| Dimensions                                     | 397.4X250.1X48.22(mm)                                                                                                                                                          |
| Resolution                                     | 1920 X1080FHD @60Hz                                                                                                                                                            |
| Viewing Angle                                  | 85/85/85 (Typ.)(CR≥10)                                                                                                                                                         |
| Number of Colors                               | 262K , 72% NTSC                                                                                                                                                                |
| Brightness                                     | LCD panel: 300cd/m2,PCAP Touch: 275cd/m2                                                                                                                                       |
| Contrast Ratio                                 | 800:1                                                                                                                                                                          |
| Response Time                                  | 8ms                                                                                                                                                                            |
| Touch technology                               | PCAP (Projected Capacitive) -10 touch                                                                                                                                          |
| Touch precision                                | >2mm                                                                                                                                                                           |
| Touch interface                                | USB 2.0                                                                                                                                                                        |
| Light bar                                      | Control mode: #1: Remote control(Standard) #2: RS232 ((Options:Provides serial control protocol) Note:You can only choose one of the two methods above. Electrical Parameters: |
|                                                | Lighting angle: 180° Working voltage: 12V Service life of LED:50,000hours                                                                                                      |
| Video interface                                | HDMI+VGA                                                                                                                                                                       |
| Speaker                                        | Two*2W internal speakers                                                                                                                                                       |
| Input voltage                                  | AC:100-240 VAC, 50/60 Hz                                                                                                                                                       |
| Power Supply                                   | built in power supply                                                                                                                                                          |
| Weight(Unpackage)                              | 5.6KG                                                                                                                                                                          |
| Shipping Dimensions                            | 460X330X145(mm)                                                                                                                                                                |
| Temperature                                    | Operating: 0 °C to 40°C; Storage: -20°C to 60°C                                                                                                                                |
| Humidity                                       | Operating: 20% to 70%; Storage: 10% to 80%                                                                                                                                     |
| Sealability                                    | Touchscreen sealed to bezel                                                                                                                                                    |
| MTBF                                           | 30,000 hours                                                                                                                                                                   |
| VESA Mounting                                  | 75 X 75(mm) , 100X100(mm)                                                                                                                                                      |
| Warranty                                       | 2-Year                                                                                                                                                                         |
|                                                |                                                                                                                                                                                |
| Agency Approvals                               | FCC, CE, ROHS                                                                                                                                                                  |
| Agency Approvals Support OS                    | FCC, CE, ROHS Windows/Linux\Android                                                                                                                                            |
| <u> </u>                                       |                                                                                                                                                                                |