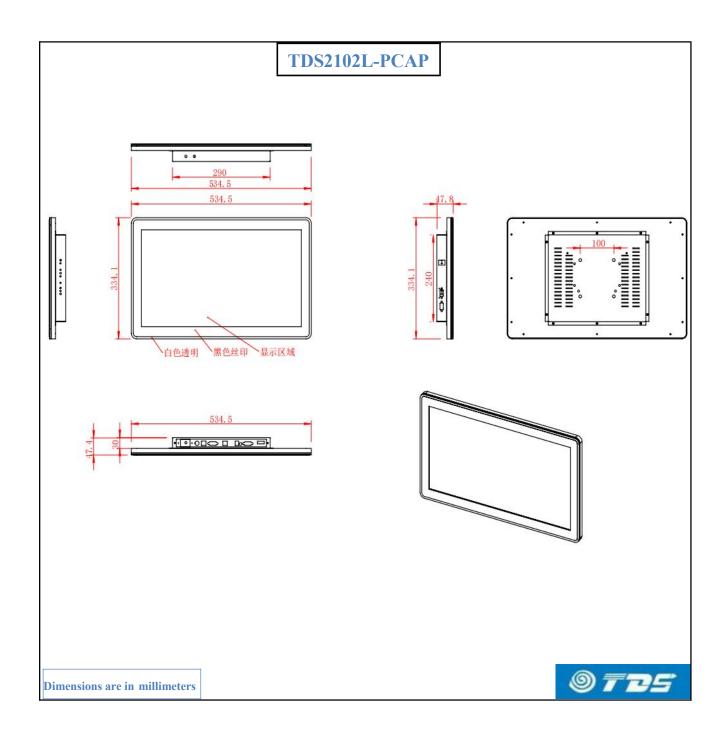

## **Optional**

- No Touch
- Video interface: Display Port
- All-in-one(Built in motherboard)

| TDS2102L Light bar Touch Monitor Specification |                                                                                                                                                    |
|------------------------------------------------|----------------------------------------------------------------------------------------------------------------------------------------------------|
| Model                                          | 2102L                                                                                                                                              |
| Color                                          | Black                                                                                                                                              |
| Diagonal                                       | 21.5"                                                                                                                                              |
| Aspect Ratio                                   | 16:9                                                                                                                                               |
| Active Area                                    | 344.16X193.59(mm)                                                                                                                                  |
| Dimensions                                     | 534.5X334.1X47.8(mm)                                                                                                                               |
| Resolution                                     | 1920 X1080FHD @60Hz                                                                                                                                |
| Viewing Angle                                  | Horizontal: 89° /89° Vertical: 89°/89°                                                                                                             |
| Number of Colors                               | 16.7M                                                                                                                                              |
| Brightness                                     | LCD panel: 300cd/m2,PCAP Touch: 275cd/m2                                                                                                           |
| Contrast Ratio                                 | 1000:1                                                                                                                                             |
| Response Time                                  | 8ms                                                                                                                                                |
| Touch technology                               | PCAP (Projected Capacitive) -10 touch                                                                                                              |
| Surface hardness                               | 7H(Mohs)                                                                                                                                           |
| Touch precision                                | >2mm                                                                                                                                               |
| Touch interface                                | USB 2.0                                                                                                                                            |
| Light bar                                      | Control mode:                                                                                                                                      |
| 8                                              | #1: Remote(Monochromatic, seven-color gradient, marquee)                                                                                           |
|                                                | #2: RS232 (Provides serial port protocol for configuring control panel.                                                                            |
|                                                | It can be set Number of lights in the light strip, configuration mode of the light strip, configuration mode The color, brightness, speed, etc.;,) |
|                                                | Electrical Parameters:                                                                                                                             |
|                                                | Lighting angle: 180°                                                                                                                               |
|                                                | Working voltage: 12V                                                                                                                               |
|                                                | Service life of LED:50,000hours                                                                                                                    |
| Video interface                                | HDMI+VGA                                                                                                                                           |
| Speaker                                        | TwoX2W internal speakers                                                                                                                           |
| Input voltage                                  | AC:100-240 VAC, 50/60 Hz                                                                                                                           |
| Power Supply                                   | built in power supply                                                                                                                              |
| Weight(Unpackage)                              | 7KG                                                                                                                                                |
| Shipping Dimensions                            | 600X395X175(mm)                                                                                                                                    |
| Temperature                                    | Operating: 0 °C to 40°C; Storage: -20°C to 60°C                                                                                                    |
| Humidity                                       | Operating: 20% to 70%; Storage: 10% to 80%                                                                                                         |
| Sealability                                    | Touchscreen sealed to bezel                                                                                                                        |
| MTBF                                           | 30,000 hours                                                                                                                                       |
| VESA Mounting                                  | 75 X 75(mm) , 100X100(mm)                                                                                                                          |
| Warranty                                       | 2-Year                                                                                                                                             |
| Agency Approvals                               | FCC, CE, ROHS                                                                                                                                      |
| Support OS                                     | Windows/Linux\Android                                                                                                                              |
| What's in the Box                              | 1*USB cable, 1*HDMI cable, 1*AC cable, 1*Remote control                                                                                            |