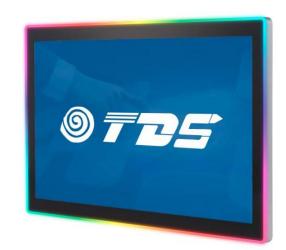

## **Features**

- + Flat appearance design
- + Metal shell, ultra-thin shape
- + Commercial grade LCD, LED backlight
- + Resolution 1920X1080FHD@60Hz
- + 10 point projection capacitive touchscreen
- + There are colored light bars all around
- + COB light bar with soft and even lighting
- + Supports serial port control and provides control protocol
- + Various marquee modes, Colors and speed can be adjusted
  - +Optional control of external cabinet light bars synchronized with monitor light bar
- + Can control up to 4 different light bars at the same time
- + Video interface: HDMI+VGA
- + Back VESA wall mounting hole
- + Supports Windows/Android/Linux
- + 2-year warranty