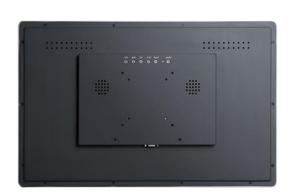

- No Touch
- Video interface: Display Port
- Brightness:500-1000nits
- All-in-one(Built in motherboard)

| TDS2102L Light bar Touch Monitor Specification |                                                                                                                                                                                                      |
|------------------------------------------------|------------------------------------------------------------------------------------------------------------------------------------------------------------------------------------------------------|
| Model                                          | 2102L                                                                                                                                                                                                |
| Color                                          | Black                                                                                                                                                                                                |
| Size                                           | 21.5 inch                                                                                                                                                                                            |
| Aspect Ratio                                   | 16:9                                                                                                                                                                                                 |
| Active Area                                    | 344.16X193.59(mm)                                                                                                                                                                                    |
| Dimensions                                     | 534.5X334.1X47.8(mm)                                                                                                                                                                                 |
| Resolution                                     | 1920 X1080FHD @60Hz                                                                                                                                                                                  |
| Viewing Angle                                  | Horizontal: 89° /89° Vertical: 89°/89°                                                                                                                                                               |
| Number of Colors                               | 16.7M                                                                                                                                                                                                |
| Brightness                                     | LCD panel: 300cd/m2,PCAP Touch: 275cd/m2                                                                                                                                                             |
| Contrast Ratio                                 | 1000:1                                                                                                                                                                                               |
| Response Time                                  | 8ms                                                                                                                                                                                                  |
| Touch technology                               | PCAP (Projected Capacitive) -10 touch                                                                                                                                                                |
| Touch precision                                | >2mm                                                                                                                                                                                                 |
| Touch interface                                | USB 2.0                                                                                                                                                                                              |
| Light bar                                      | Control mode: #1: Remote control(Standard) #2: RS232 ((Options:Provides serial control protocol) Note: You can only choose one of the two methods above.  Electrical Parameters: Lighting angle:180° |
|                                                | Working voltage: 12V                                                                                                                                                                                 |
|                                                | Service life of LED:50,000hours                                                                                                                                                                      |
| Video interface                                | HDMI+VGA                                                                                                                                                                                             |
| Speaker                                        | Two*2W internal speakers                                                                                                                                                                             |
| Input voltage                                  | AC:100-240 VAC, 50/60 Hz                                                                                                                                                                             |
| Power Supply                                   | built in power supply                                                                                                                                                                                |
| Weight(Unpackage)                              | 5.6KG                                                                                                                                                                                                |
| Shipping Dimensions                            | 645X475X150(mm)                                                                                                                                                                                      |
| Temperature                                    | Operating: 0 °C to 40°C; Storage: -20°C to 60°C                                                                                                                                                      |
| Humidity                                       | Operating: 20% to 70%; Storage: 10% to 80%                                                                                                                                                           |
| Sealability                                    | Touchscreen sealed to bezel                                                                                                                                                                          |
| MTBF                                           | 30,000 hours                                                                                                                                                                                         |
| VESA Mounting                                  | 75 X 75(mm) , 100X100(mm)                                                                                                                                                                            |
| Warranty                                       | 2-Year                                                                                                                                                                                               |
| Agency Approvals                               | FCC, CE, ROHS                                                                                                                                                                                        |
| Support OS                                     | Windows/Linux\Android                                                                                                                                                                                |
| What's in the Box                              | 1*USB cable, 1*HDMI cable, 1*AC cable                                                                                                                                                                |
|                                                | 1*Remote control                                                                                                                                                                                     |