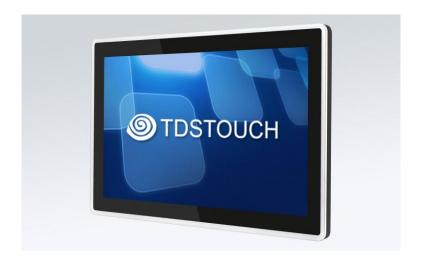

## **TDS2102L 16:9 PCAP**

## Light Bar Touch Monitor

## **Features**

- + Flat appearance design
- + Metal shell, ultra-thin shape
- + Commercial grade LCD, LED backlight
- + Resolution 1920X1080FHD@60Hz
- + 10 point projection capacitive touchscreen
- + There are colored light bars all around
- + COB light bar with soft and even lighting
- + Support remote control and serial port control methods
- + Various marquee modes, Colors and speed can be adjusted
- + Video interface: HDMI+VGA
- + Back VESA wall mounting hole
- + Supports Windows/Android/Linux
- + 2-year warranty