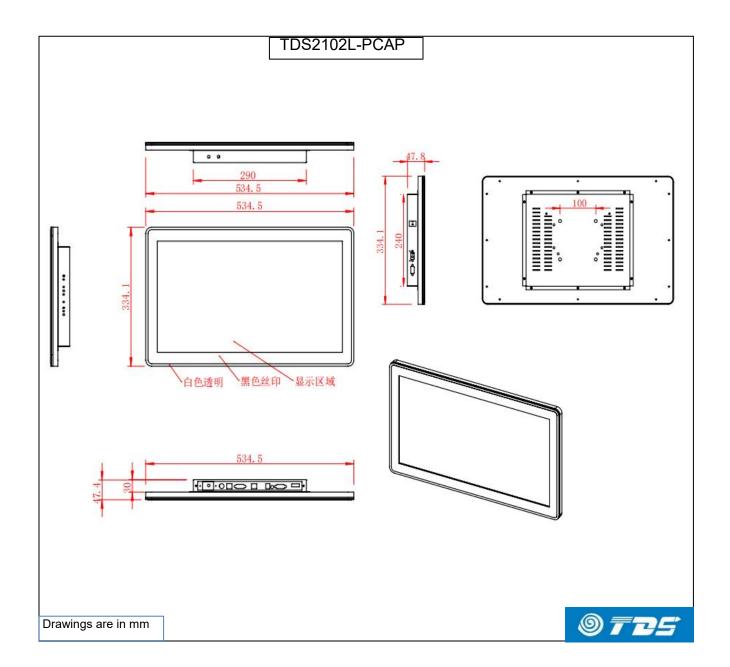

- No Touch
- Video interface: Display Port
- Brightness:500-1000nits
- All-in-one(Built in motherboard)

| TDS2102L Light bar Touch Monitor Specification |                                                                                                                                                                                                      |
|------------------------------------------------|------------------------------------------------------------------------------------------------------------------------------------------------------------------------------------------------------|
| Model                                          | 2102L                                                                                                                                                                                                |
| Color                                          | Black                                                                                                                                                                                                |
| Size                                           | 21.5 inch                                                                                                                                                                                            |
| Aspect Ratio                                   | 16:9                                                                                                                                                                                                 |
| Active Area                                    | 344.16X193.59(mm)                                                                                                                                                                                    |
| Dimensions                                     | 534.5X334.1X47.8(mm)                                                                                                                                                                                 |
| Resolution                                     | 1920 X1080FHD @60Hz                                                                                                                                                                                  |
| Viewing Angle                                  | Horizontal: 89° /89° Vertical: 89°/89°                                                                                                                                                               |
| Number of Colors                               | 16.7M                                                                                                                                                                                                |
| Brightness                                     | LCD panel: 300cd/m2,PCAP Touch: 275cd/m2                                                                                                                                                             |
| Contrast Ratio                                 | 1000:1                                                                                                                                                                                               |
| Response Time                                  | 8ms                                                                                                                                                                                                  |
| Touch technology                               | PCAP (Projected Capacitive) -10 touch                                                                                                                                                                |
| Touch precision                                | >2mm                                                                                                                                                                                                 |
| Touch interface                                | USB 2.0                                                                                                                                                                                              |
| Light bar                                      | Control mode: #1: Remote control(Standard) #2: RS232 ((Options:Provides serial control protocol) Note: You can only choose one of the two methods above.  Electrical Parameters: Lighting angle:180° |
|                                                | Working voltage: 12V                                                                                                                                                                                 |
|                                                | Service life of LED:50,000hours                                                                                                                                                                      |
| Video interface                                | HDMI+VGA                                                                                                                                                                                             |
| Speaker                                        | Two*2W internal speakers                                                                                                                                                                             |
| Input voltage                                  | AC:100-240 VAC, 50/60 Hz                                                                                                                                                                             |
| Power Supply                                   | built in power supply                                                                                                                                                                                |
| Weight(Unpackage)                              | 5.6KG                                                                                                                                                                                                |
| Shipping Dimensions                            | 645X475X150(mm)                                                                                                                                                                                      |
| Temperature                                    | Operating: 0 °C to 40°C; Storage: -20°C to 60°C                                                                                                                                                      |
| Humidity                                       | Operating: 20% to 70%; Storage: 10% to 80%                                                                                                                                                           |
| Sealability                                    | Touchscreen sealed to bezel                                                                                                                                                                          |
| MTBF                                           | 30,000 hours                                                                                                                                                                                         |
| VESA Mounting                                  | 75 X 75(mm) , 100X100(mm)                                                                                                                                                                            |
| Warranty                                       | 2-Year                                                                                                                                                                                               |
| Agency Approvals                               | FCC, CE, ROHS                                                                                                                                                                                        |
| Support OS                                     | Windows/Linux\Android                                                                                                                                                                                |
| What's in the Box                              | 1*USB cable, 1*HDMI cable, 1*AC cable                                                                                                                                                                |
|                                                | 1*Remote control                                                                                                                                                                                     |