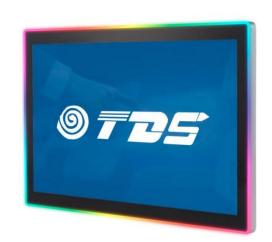

## **Features**

- + Flat appearance design
- + Metal shell, ultra-thin shape
- + Commercial grade LCD, LED backlight
- + Resolution 1920X1080FHD@60Hz
- + 10 point projection capacitive touchscreen
- + There are colored light bars all around
- + COB light bar with soft and even lighting
- + Support remote control and serial port control methods
- + Various marquee modes, Colors and speed can be adjusted
- + Video interface: HDMI+VGA
- + Back VESA wall mounting hole
- + Supports Windows/Android/Linux
- + 2-year warranty

- No Touch
- Video interface: Display Port
- Brightness:500-1000nits
- All-in-one(Built in motherboard)

| TDS2102L Light bar Touch Monitor Specification |                                                                                                                                                                                                      |
|------------------------------------------------|------------------------------------------------------------------------------------------------------------------------------------------------------------------------------------------------------|
| Model                                          | 2102L                                                                                                                                                                                                |
| Color                                          | Black                                                                                                                                                                                                |
| Size                                           | 21.5 inch                                                                                                                                                                                            |
| Aspect Ratio                                   | 16:9                                                                                                                                                                                                 |
| Active Area                                    | 344.16X193.59(mm)                                                                                                                                                                                    |
| Dimensions                                     | 534.5X334.1X47.8(mm)                                                                                                                                                                                 |
| Resolution                                     | 1920 X1080FHD @60Hz                                                                                                                                                                                  |
| Viewing Angle                                  | Horizontal: 89° /89° Vertical: 89°/89°                                                                                                                                                               |
| Number of Colors                               | 16.7M                                                                                                                                                                                                |
| Brightness                                     | LCD panel: 300cd/m2,PCAP Touch: 275cd/m2                                                                                                                                                             |
| Contrast Ratio                                 | 1000:1                                                                                                                                                                                               |
| Response Time                                  | 8ms                                                                                                                                                                                                  |
| Touch technology                               | PCAP (Projected Capacitive) -10 touch                                                                                                                                                                |
| Touch precision                                | >2mm                                                                                                                                                                                                 |
| Touch interface                                | USB 2.0                                                                                                                                                                                              |
| Light bar                                      | Control mode: #1: Remote control(Standard) #2: RS232 ((Options:Provides serial control protocol) Note: You can only choose one of the two methods above.  Electrical Parameters: Lighting angle:180° |
|                                                | Working voltage: 12V                                                                                                                                                                                 |
|                                                | Service life of LED:50,000hours                                                                                                                                                                      |
| Video interface                                | HDMI+VGA                                                                                                                                                                                             |
| Speaker                                        | Two*2W internal speakers                                                                                                                                                                             |
| Input voltage                                  | AC:100-240 VAC, 50/60 Hz                                                                                                                                                                             |
| Power Supply                                   | built in power supply                                                                                                                                                                                |
| Weight(Unpackage)                              | 5.6KG                                                                                                                                                                                                |
| Shipping Dimensions                            | 645X475X150(mm)                                                                                                                                                                                      |
| Temperature                                    | Operating: 0 °C to 40°C; Storage: -20°C to 60°C                                                                                                                                                      |
| Humidity                                       | Operating: 20% to 70%; Storage: 10% to 80%                                                                                                                                                           |
| Sealability                                    | Touchscreen sealed to bezel                                                                                                                                                                          |
| MTBF                                           | 30,000 hours                                                                                                                                                                                         |
| VESA Mounting                                  | 75 X 75(mm) , 100X100(mm)                                                                                                                                                                            |
| Warranty                                       | 2-Year                                                                                                                                                                                               |
| Agency Approvals                               | FCC, CE, ROHS                                                                                                                                                                                        |
| Support OS                                     | Windows/Linux\Android                                                                                                                                                                                |
| What's in the Box                              | 1*USB cable, 1*HDMI cable, 1*AC cable                                                                                                                                                                |
|                                                | 1*Remote control                                                                                                                                                                                     |