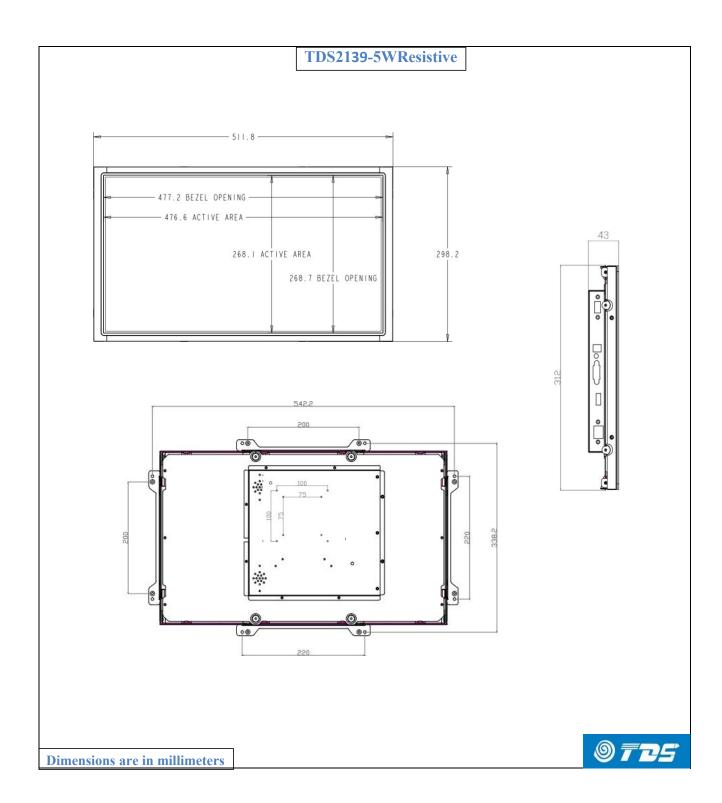

- No Touch
- Private Filter
- Touch Interface:RS232
- Video interface: Display Port

| TDS2139 5W Resistive Open frame Touchscreen Specification |                                                                                                   |
|-----------------------------------------------------------|---------------------------------------------------------------------------------------------------|
| Model                                                     | 2139                                                                                              |
| Diagonal                                                  | 21.5"                                                                                             |
| Color                                                     | Black /Silver                                                                                     |
| Aspect Ratio                                              | 16:9                                                                                              |
| Active Area                                               | 476.64X 268.11(mm)                                                                                |
| Dimensions                                                | 511.8X298.2X43(mm)                                                                                |
| Resolution                                                | 1920X1080FHD@60Hz                                                                                 |
| Viewing Angle                                             | Horizontal: 89° /89°; Vertical: 89° /89°                                                          |
| Number of Colors                                          | 16.7M                                                                                             |
| Brightness(typical)                                       | LCD Panel: 300nits; PCAP: 275 nits                                                                |
| Response Time                                             | 14ms                                                                                              |
| Contrast Ratio                                            | 1000:1                                                                                            |
| Touch Technology                                          | 5W Resistive Touchscreen - Single Touch(standard) PCAP(Projective capacitve) -10 Touch (optional) |
| Transmittance                                             | ≥85%                                                                                              |
| Surface hardness                                          | 3H (Mohs)                                                                                         |
| Control card interface                                    | USB 2.0                                                                                           |
| Video Interface                                           | HDMI+VGA                                                                                          |
| Input Voltage                                             | AC: 100-240 VAC,50/60 Hz                                                                          |
| Sealability                                               | Touchscreen sealed to bezel                                                                       |
| Weight (Unpackage)                                        | 5.2KG                                                                                             |
| Shipping Dimensions                                       | 620X423X170(mm)                                                                                   |
| Operating Temperature                                     | 0°C to 40°C                                                                                       |
| Storage Temperature                                       | -20°C to 60°C                                                                                     |
| Humidity                                                  | Operating: 20%-70%; Storage: 10%-80%                                                              |
|                                                           | Back VESA two groups of holes:100mm&200mm                                                         |
| Mounting Options                                          | Four sides has a set of fixing holes:200mm                                                        |
| MTBF                                                      | 30,000 hours demonstrated                                                                         |
| Power Supply                                              | DC:12V3A                                                                                          |
| Warranty                                                  | 3-years                                                                                           |
| Agency Approvals                                          | FCC; CE; ROHS                                                                                     |
| Support OS                                                | Windows /Linux\Android                                                                            |
| What's in the Box                                         | 1*USB cable,1*HDMI cable,1*DC cable,1*RJ OSD Remote(Standard)                                     |
|                                                           | L" (Side Mount) Brackets and w/Screws(Options)                                                    |