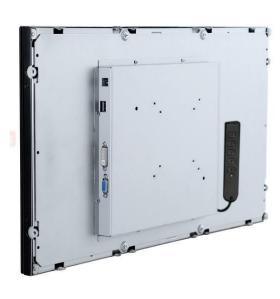

- No Touch
- Private Filter
- Touch Interface:RS232
- Video interface: Display Port

| TDS2139 5W Resistive Open frame Touchscreen Specification |                                                                                                   |
|-----------------------------------------------------------|---------------------------------------------------------------------------------------------------|
| Model                                                     | 2139                                                                                              |
| Diagonal                                                  | 21.5"                                                                                             |
| Color                                                     | Black /Silver                                                                                     |
| Aspect Ratio                                              | 16:9                                                                                              |
| Active Area                                               | 476.64X 268.11(mm)                                                                                |
| Dimensions                                                | 511.8X298.2X43(mm)                                                                                |
| Resolution                                                | 1920X1080FHD@60Hz                                                                                 |
| Viewing Angle                                             | Horizontal: 89° /89°; Vertical: 89° /89°                                                          |
| Number of Colors                                          | 16.7M                                                                                             |
| Brightness(typical)                                       | LCD Panel: 300nits; PCAP: 275 nits                                                                |
| Response Time                                             | 14ms                                                                                              |
| Contrast Ratio                                            | 1000:1                                                                                            |
| Touch Technology                                          | 5W Resistive Touchscreen - Single Touch(standard) PCAP(Projective capacitve) -10 Touch (optional) |
| Transmittance                                             | ≥85%                                                                                              |
| Surface hardness                                          | 3H (Mohs)                                                                                         |
| Control card interface                                    | USB 2.0                                                                                           |
| Video Interface                                           | HDMI+VGA                                                                                          |
| Input Voltage                                             | AC: 100-240 VAC,50/60 Hz                                                                          |
| Sealability                                               | Touchscreen sealed to bezel                                                                       |
| Weight (Unpackage)                                        | 5.2KG                                                                                             |
| Shipping Dimensions                                       | 620X423X170(mm)                                                                                   |
| Operating Temperature                                     | 0°C to 40°C                                                                                       |
| Storage Temperature                                       | -20°C to 60°C                                                                                     |
| Humidity                                                  | Operating: 20%-70%; Storage: 10%-80%                                                              |
|                                                           | Back VESA two groups of holes:100mm&200mm                                                         |
| Mounting Options                                          | Four sides has a set of fixing holes:200mm                                                        |
| MTBF                                                      | 30,000 hours demonstrated                                                                         |
| Power Supply                                              | DC:12V3A                                                                                          |
| Warranty                                                  | 3-years                                                                                           |
| Agency Approvals                                          | FCC; CE; ROHS                                                                                     |
| Support OS                                                | Windows /Linux\Android                                                                            |
| What's in the Box                                         | 1*USB cable,1*HDMI cable,1*DC cable,1*RJ OSD Remote(Standard)                                     |
|                                                           | L" (Side Mount) Brackets and w/Screws(Options)                                                    |