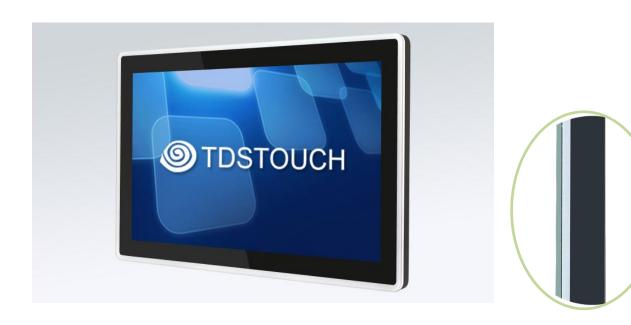

## **TDS3202L 16:9 PCAP**

## Light bar Touch Monitor

## **Features**

- + Flat appearance design
- + Metal shell, ultra-thin shape
- + Commercial grade LCD, LED backlight
- + Resolution 1920X1080FHD@60Hz
- + 10 point projection capacitive touchscreen
- + There are colored light bars all around
- + COB light bar with soft and even lighting
- + Support remote control and serial port control methods
- + Various marquee modes, Colors and speed can be adjusted
- + Video interface: HDMI+VGA
- + Back VESA wall mounting hole
- + Supports Windows/Android/Linux
- + 2-year warranty