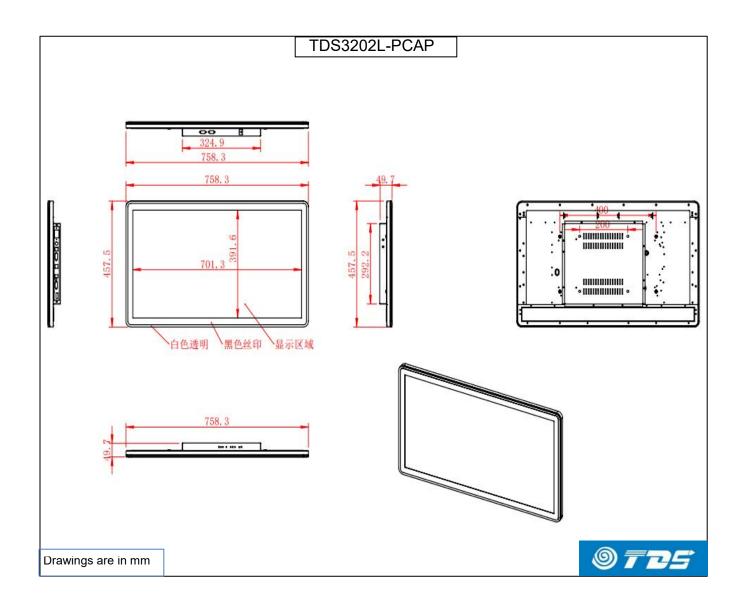

## **Optional**

- No Touch
- Video interface: Display Port
- Brightness:500-1000nits
- All-in-one(Built in motherboard)

| TDS3202L Light bar Touch Monitor Specification |                                                                 |
|------------------------------------------------|-----------------------------------------------------------------|
| Model                                          | 3202L                                                           |
| Color                                          | Black                                                           |
| Size                                           | 32 inch                                                         |
| Aspect Ratio                                   | 16:9                                                            |
| Active Area                                    | 701.3X391.6(mm)                                                 |
| Dimensions                                     | 758.3X457.5X49.7(mm)                                            |
| Resolution                                     | 1920 X1080FHD @60Hz                                             |
| Viewing Angle                                  | Horizontal: 89° /89° Vertical: 89°/89°                          |
| Number of Colors                               | 16.7M                                                           |
| Brightness                                     | LCD panel: 350cd/m2,PCAP Touch: 315cd/m2                        |
| Contrast Ratio                                 | 1200:1                                                          |
| Response Time                                  | 8ms                                                             |
| Touch technology                               | PCAP (Projected Capacitive) -10 touch                           |
| Touch precision                                | >2mm                                                            |
| Touch interface                                | USB 2.0                                                         |
| Light bar                                      | Control mode:                                                   |
|                                                | #1: Remote control(Standard)                                    |
|                                                | #2: RS232 port (Options:Provides serial control protocol)       |
|                                                | Note: You can only choose one of the two control methods above. |
|                                                | Electrical Parameters:                                          |
|                                                | Lighting angle: 180°  Working violate as 12V                    |
|                                                | Working voltage: 12V Service life of LED:50,000hours            |
| Video interface                                | HDMI+VGA                                                        |
| Speaker                                        | 2*8W internal speakers                                          |
| Input voltage                                  | AC:100-240 VAC, 50/60 Hz                                        |
| Power Supply                                   | built in power supply                                           |
| Weight(Unpackage)                              | 10KG                                                            |
| Shipping Dimensions                            | 885X600X150(mm)                                                 |
| Temperature                                    | Operating: 0 °C to 40°C; Storage: -20°C to 60°C                 |
| Humidity                                       | Operating: 20% to 70%; Storage: 10% to 80%                      |
| Sealability                                    | Touchscreen sealed to bezel                                     |
| MTBF                                           | 30,000 hours                                                    |
| VESA Mounting                                  | 200X200(mm)                                                     |
| Warranty                                       | 2-Year                                                          |
| Agency Approvals                               | FCC, CE, ROHS                                                   |
| Support OS                                     | Windows/Linux\Android                                           |
| What's in the Box                              | 1*USB cable, 1*HDMI cable, 1*AC cable                           |
|                                                | 1*Remote control                                                |