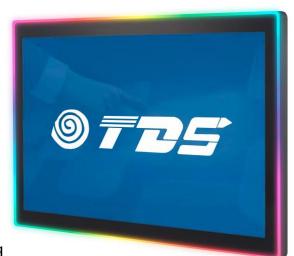

## **Features**

- + Flat appearance design
- + Metal shell, ultra-thin shape
- + Commercial grade LCD, LED backlight
- + Resolution 1920X1080FHD@60Hz
- + 10 point projection capacitive touchscreen
- + There are colored light bars all around
- + COB light bar with soft and even lighting
- + Support remote control and serial port control methods
- + Various marquee modes, Colors and speed can be adjusted
- + Video interface: HDMI+VGA
- + Back VESA wall mounting hole
- + Supports Windows/Android/Linux
- + 2-year warranty

## **Optional**

- No Touch
- Video interface: Display Port
- Brightness:500-1000nits
- All-in-one(Built in motherboard)

| TDS3202L Light bar Touch Monitor Specification |                                                                 |
|------------------------------------------------|-----------------------------------------------------------------|
| Model                                          | 3202L                                                           |
| Color                                          | Black                                                           |
| Size                                           | 32 inch                                                         |
| Aspect Ratio                                   | 16:9                                                            |
| Active Area                                    | 701.3X391.6(mm)                                                 |
| Dimensions                                     | 758.3X457.5X49.7(mm)                                            |
| Resolution                                     | 1920 X1080FHD @60Hz                                             |
| Viewing Angle                                  | Horizontal: 89° /89° Vertical: 89°/89°                          |
| Number of Colors                               | 16.7M                                                           |
| Brightness                                     | LCD panel: 350cd/m2,PCAP Touch: 315cd/m2                        |
| Contrast Ratio                                 | 1200:1                                                          |
| Response Time                                  | 8ms                                                             |
| Touch technology                               | PCAP (Projected Capacitive) -10 touch                           |
| Touch precision                                | >2mm                                                            |
| Touch interface                                | USB 2.0                                                         |
| Light bar                                      | Control mode:                                                   |
|                                                | #1: Remote control(Standard)                                    |
|                                                | #2: RS232 port (Options:Provides serial control protocol)       |
|                                                | Note: You can only choose one of the two control methods above. |
|                                                | Electrical Parameters:                                          |
|                                                | Lighting angle: 180°  Working violate as 12V                    |
|                                                | Working voltage: 12V Service life of LED:50,000hours            |
| Video interface                                | HDMI+VGA                                                        |
| Speaker                                        | 2*8W internal speakers                                          |
| Input voltage                                  | AC:100-240 VAC, 50/60 Hz                                        |
| Power Supply                                   | built in power supply                                           |
| Weight(Unpackage)                              | 10KG                                                            |
| Shipping Dimensions                            | 885X600X150(mm)                                                 |
| Temperature                                    | Operating: 0 °C to 40°C; Storage: -20°C to 60°C                 |
| Humidity                                       | Operating: 20% to 70%; Storage: 10% to 80%                      |
| Sealability                                    | Touchscreen sealed to bezel                                     |
| MTBF                                           | 30,000 hours                                                    |
| VESA Mounting                                  | 200X200(mm)                                                     |
| Warranty                                       | 2-Year                                                          |
| Agency Approvals                               | FCC, CE, ROHS                                                   |
| Support OS                                     | Windows/Linux\Android                                           |
| What's in the Box                              | 1*USB cable, 1*HDMI cable, 1*AC cable                           |
|                                                | 1*Remote control                                                |