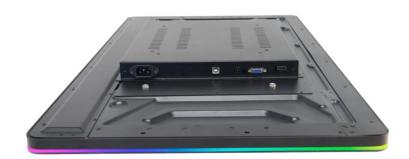

## **Features**

- + Flat appearance design
- + Metal shell, ultra-thin shape
- + Commercial grade LCD, LED backlight
- + Resolution 1920X1080FHD@60Hz
- + 10 point projection capacitive touchscreen
- + There are colored light bars all around
- + COB light bar with soft and even lighting
- + Support remote control and serial port control methods
- + Various marquee modes, Colors and speed can be adjusted
- + Video interface: HDMI+VGA
- + Back VESA wall mounting hole
- + Supports Windows/Android/Linux
- + 2-year warranty

## **Optional**

- No Touch
- Video interface: Display Port
- Brightness:500-1000nits
- All-in-one(Built in motherboard)

| TDS3202L Light bar Touch Monitor Specification |                                                                 |
|------------------------------------------------|-----------------------------------------------------------------|
| Model                                          | 3202L                                                           |
| Color                                          | Black                                                           |
| Size                                           | 32 inch                                                         |
| Aspect Ratio                                   | 16:9                                                            |
| Active Area                                    | 701.3X391.6(mm)                                                 |
| Dimensions                                     | 758.3X457.5X49.7(mm)                                            |
| Resolution                                     | 1920 X1080FHD @60Hz                                             |
| Viewing Angle                                  | Horizontal: 89° /89° Vertical: 89°/89°                          |
| Number of Colors                               | 16.7M                                                           |
| Brightness                                     | LCD panel: 350cd/m2,PCAP Touch: 315cd/m2                        |
| Contrast Ratio                                 | 1200:1                                                          |
| Response Time                                  | 8ms                                                             |
| Touch technology                               | PCAP (Projected Capacitive) -10 touch                           |
| Touch precision                                | >2mm                                                            |
| Touch interface                                | USB 2.0                                                         |
| Light bar                                      | Control mode:                                                   |
|                                                | #1: Remote control(Standard)                                    |
|                                                | #2: RS232 port (Options:Provides serial control protocol)       |
|                                                | Note: You can only choose one of the two control methods above. |
|                                                | Electrical Parameters:                                          |
|                                                | Lighting angle: 180°  Working violate as 12V                    |
|                                                | Working voltage: 12V Service life of LED:50,000hours            |
| Video interface                                | HDMI+VGA                                                        |
| Speaker                                        | 2*8W internal speakers                                          |
| Input voltage                                  | AC:100-240 VAC, 50/60 Hz                                        |
| Power Supply                                   | built in power supply                                           |
| Weight(Unpackage)                              | 10KG                                                            |
| Shipping Dimensions                            | 885X600X150(mm)                                                 |
| Temperature                                    | Operating: 0 °C to 40°C; Storage: -20°C to 60°C                 |
| Humidity                                       | Operating: 20% to 70%; Storage: 10% to 80%                      |
| Sealability                                    | Touchscreen sealed to bezel                                     |
| MTBF                                           | 30,000 hours                                                    |
| VESA Mounting                                  | 200X200(mm)                                                     |
| Warranty                                       | 2-Year                                                          |
| Agency Approvals                               | FCC, CE, ROHS                                                   |
| Support OS                                     | Windows/Linux\Android                                           |
| What's in the Box                              | 1*USB cable, 1*HDMI cable, 1*AC cable                           |
|                                                | 1*Remote control                                                |