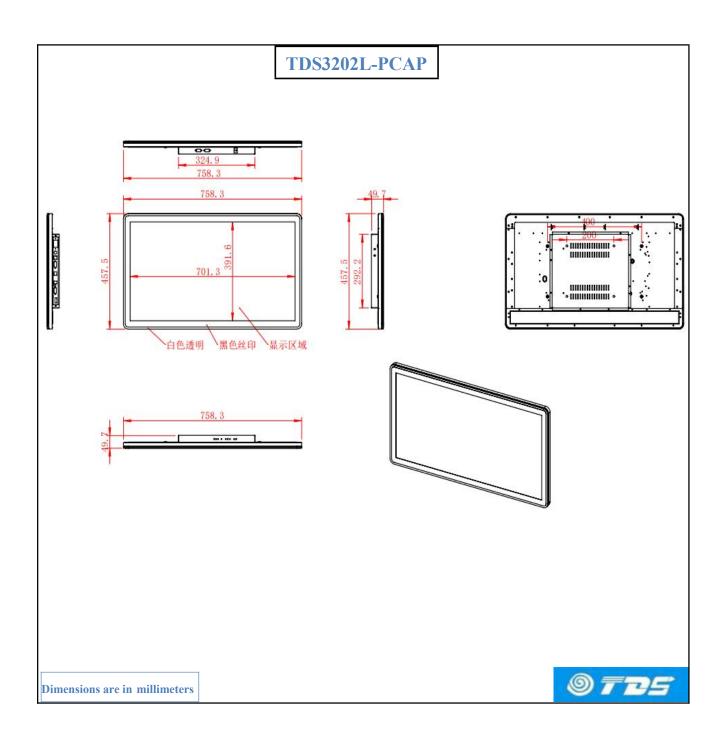

## Optional

- No Touch
- Video interface: Display Port
- All-in-one(Built in motherboard)

| TDS3202L Light bar Touch Monitor Specification |                                                                                                                                                    |
|------------------------------------------------|----------------------------------------------------------------------------------------------------------------------------------------------------|
| Model                                          | 3202L                                                                                                                                              |
| Color                                          | Black                                                                                                                                              |
| Diagonal                                       | 32"                                                                                                                                                |
| Aspect Ratio                                   | 16:9                                                                                                                                               |
| Active Area                                    | 701.3X391.6(mm)                                                                                                                                    |
| Dimensions                                     | 758.3X457.5X49.7(mm)                                                                                                                               |
| Resolution                                     | 1920 X1080FHD @60Hz                                                                                                                                |
| Viewing Angle                                  | Horizontal: 89° /89° Vertical: 89°/89°                                                                                                             |
| Number of Colors                               | 16.7M                                                                                                                                              |
| Brightness                                     | LCD panel: 350cd/m2,PCAP Touch: 315cd/m2                                                                                                           |
| Contrast Ratio                                 | 1200:1                                                                                                                                             |
| Response Time                                  | 8ms                                                                                                                                                |
| Touch technology                               | PCAP (Projected Capacitive) -10 touch                                                                                                              |
| Surface hardness                               | 7H(Mohs)                                                                                                                                           |
| Touch precision                                | >2mm                                                                                                                                               |
| Touch interface                                | USB 2.0                                                                                                                                            |
| Light bar                                      | Control mode:                                                                                                                                      |
|                                                | #1: Remote(Monochromatic, seven-color gradient, marquee)                                                                                           |
|                                                | #2: RS232 (Provides serial port protocol for configuring control panel.                                                                            |
|                                                | It can be set Number of lights in the light strip, configuration mode of the light strip, configuration mode The color, brightness, speed, etc.;,) |
|                                                | Electrical Parameters:                                                                                                                             |
|                                                | Lighting angle: 180°                                                                                                                               |
|                                                | Working voltage: 12V                                                                                                                               |
|                                                | Service life of LED:50,000hours                                                                                                                    |
| Video interface                                | HDMI+VGA                                                                                                                                           |
| Speaker                                        | TwoX8W internal speakers                                                                                                                           |
| Input voltage                                  | AC:100-240 VAC, 50/60 Hz                                                                                                                           |
| Power Supply                                   | built in power supply                                                                                                                              |
| Weight(Unpackage)                              | 14KG                                                                                                                                               |
| Shipping Dimensions                            | 830X550X160(mm)                                                                                                                                    |
| Temperature                                    | Operating: 0 °C to 40°C; Storage: -20°C to 60°C                                                                                                    |
| Humidity                                       | Operating: 20% to 70%; Storage: 10% to 80%                                                                                                         |
| Sealability                                    | Touchscreen sealed to bezel                                                                                                                        |
| MTBF                                           | 30,000 hours                                                                                                                                       |
| VESA Mounting                                  | 200X200(mm)                                                                                                                                        |
| Warranty                                       | 2-Year                                                                                                                                             |
| Agency Approvals                               | FCC, CE, ROHS                                                                                                                                      |
| Support OS                                     | Windows/Linux\Android                                                                                                                              |
| What's in the Box                              | 1*USB cable, 1*HDMI cable, 1*AC cable, 1*Remote control                                                                                            |