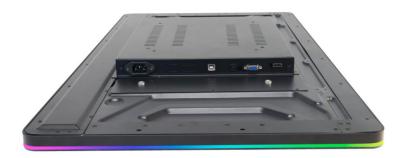

synchronized with monitor light bar

- +Can control up to 4 different light bars at the same time
- + Video interface: HDMI+VGA
- + Back VESA wall mounting hole
- + Supports Windows/Android/Linux
- + 2-year warranty

## Optional

- No Touch
- Video interface: Display Port
- All-in-one(Built in motherboard)

| TDS3202L Light bar Touch Monitor Specification |                                                                                                                                                    |
|------------------------------------------------|----------------------------------------------------------------------------------------------------------------------------------------------------|
| Model                                          | 3202L                                                                                                                                              |
| Color                                          | Black                                                                                                                                              |
| Diagonal                                       | 32"                                                                                                                                                |
| Aspect Ratio                                   | 16:9                                                                                                                                               |
| Active Area                                    | 701.3X391.6(mm)                                                                                                                                    |
| Dimensions                                     | 758.3X457.5X49.7(mm)                                                                                                                               |
| Resolution                                     | 1920 X1080FHD @60Hz                                                                                                                                |
| Viewing Angle                                  | Horizontal: 89° /89° Vertical: 89°/89°                                                                                                             |
| Number of Colors                               | 16.7M                                                                                                                                              |
| Brightness                                     | LCD panel: 350cd/m2,PCAP Touch: 315cd/m2                                                                                                           |
| Contrast Ratio                                 | 1200:1                                                                                                                                             |
| Response Time                                  | 8ms                                                                                                                                                |
| Touch technology                               | PCAP (Projected Capacitive) -10 touch                                                                                                              |
| Surface hardness                               | 7H(Mohs)                                                                                                                                           |
| Touch precision                                | >2mm                                                                                                                                               |
| Touch interface                                | USB 2.0                                                                                                                                            |
| Light bar                                      | Control mode:                                                                                                                                      |
|                                                | #1: Remote(Monochromatic, seven-color gradient, marquee)                                                                                           |
|                                                | #2: RS232 (Provides serial port protocol for configuring control panel.                                                                            |
|                                                | It can be set Number of lights in the light strip, configuration mode of the light strip, configuration mode The color, brightness, speed, etc.;,) |
|                                                | Electrical Parameters:                                                                                                                             |
|                                                | Lighting angle: 180°                                                                                                                               |
|                                                | Working voltage: 12V                                                                                                                               |
|                                                | Service life of LED:50,000hours                                                                                                                    |
| Video interface                                | HDMI+VGA                                                                                                                                           |
| Speaker                                        | TwoX8W internal speakers                                                                                                                           |
| Input voltage                                  | AC:100-240 VAC, 50/60 Hz                                                                                                                           |
| Power Supply                                   | built in power supply                                                                                                                              |
| Weight(Unpackage)                              | 14KG                                                                                                                                               |
| Shipping Dimensions                            | 830X550X160(mm)                                                                                                                                    |
| Temperature                                    | Operating: 0 °C to 40°C; Storage: -20°C to 60°C                                                                                                    |
| Humidity                                       | Operating: 20% to 70%; Storage: 10% to 80%                                                                                                         |
| Sealability                                    | Touchscreen sealed to bezel                                                                                                                        |
| MTBF                                           | 30,000 hours                                                                                                                                       |
| VESA Mounting                                  | 200X200(mm)                                                                                                                                        |
| Warranty                                       | 2-Year                                                                                                                                             |
| Agency Approvals                               | FCC, CE, ROHS                                                                                                                                      |
| Support OS                                     | Windows/Linux\Android                                                                                                                              |
| What's in the Box                              | 1*USB cable, 1*HDMI cable, 1*AC cable, 1*Remote control                                                                                            |